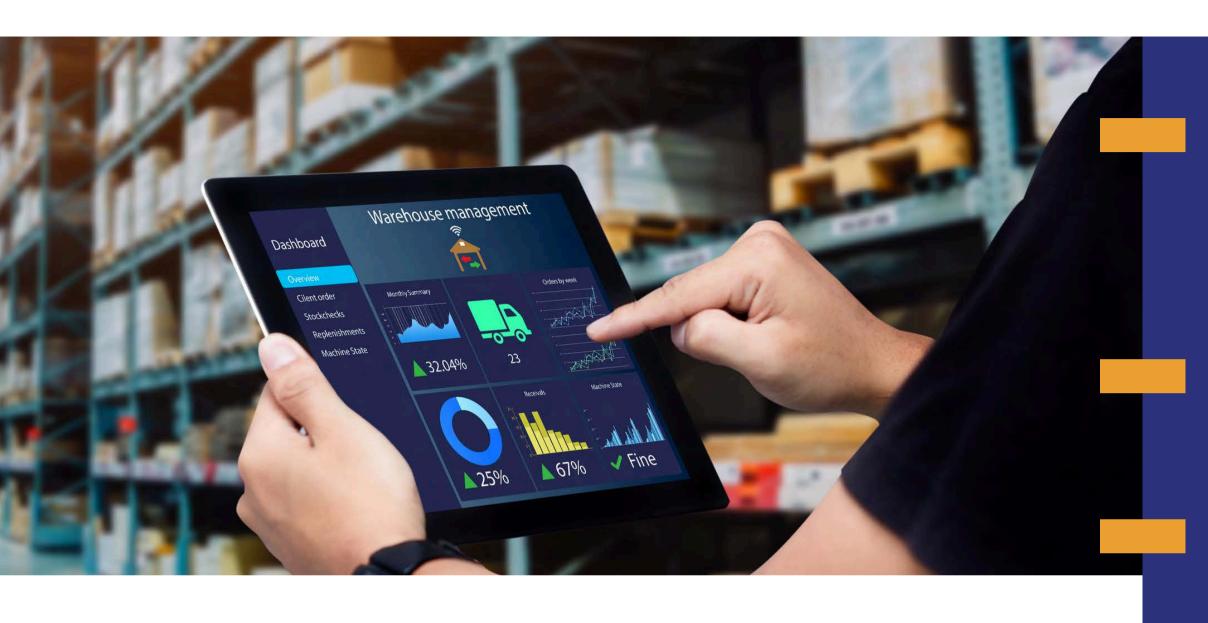

## 5. Dashboard and Oversight Tools

#### Real-Time Project Tracking:

Visualizes progress, permits, and resources on interactive maps.

**Stakeholder Insights:** Custom dashboards for project managers, accountants, and CFOs.

**Financial Oversight:** Tracks inventory value and project costs to assist planning.