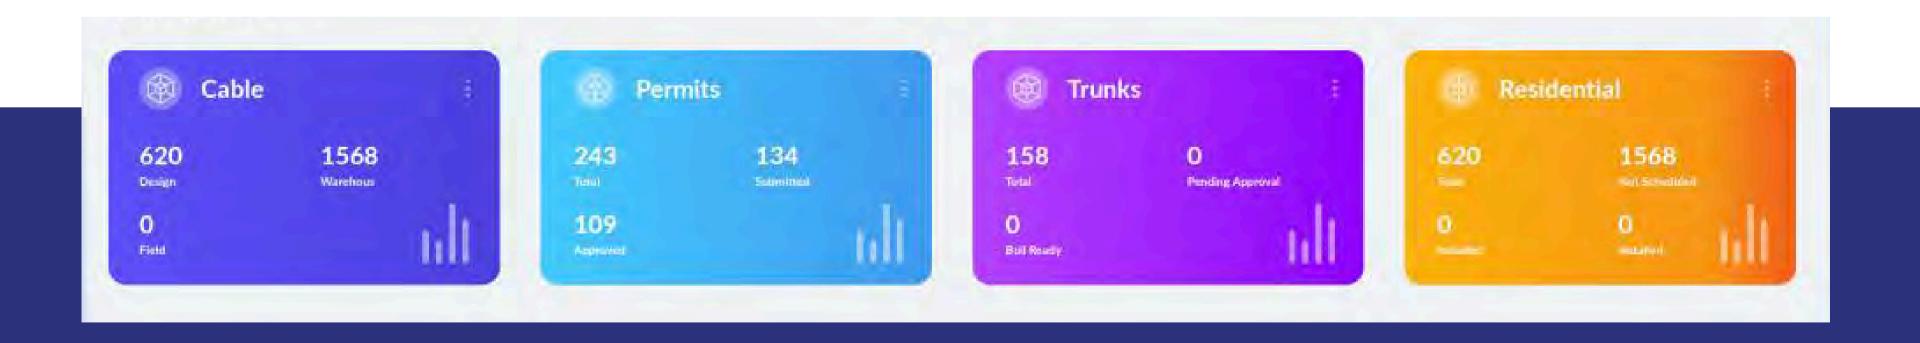

#### Real-Time Project Tracking:

Visualizes progress, permits, and resources on interactive maps.

**Stakeholder Insights:** Custom dashboards for project managers, accountants, and CFOs.

**Financial Oversight:** Tracks inventory value and project costs to assist planning.